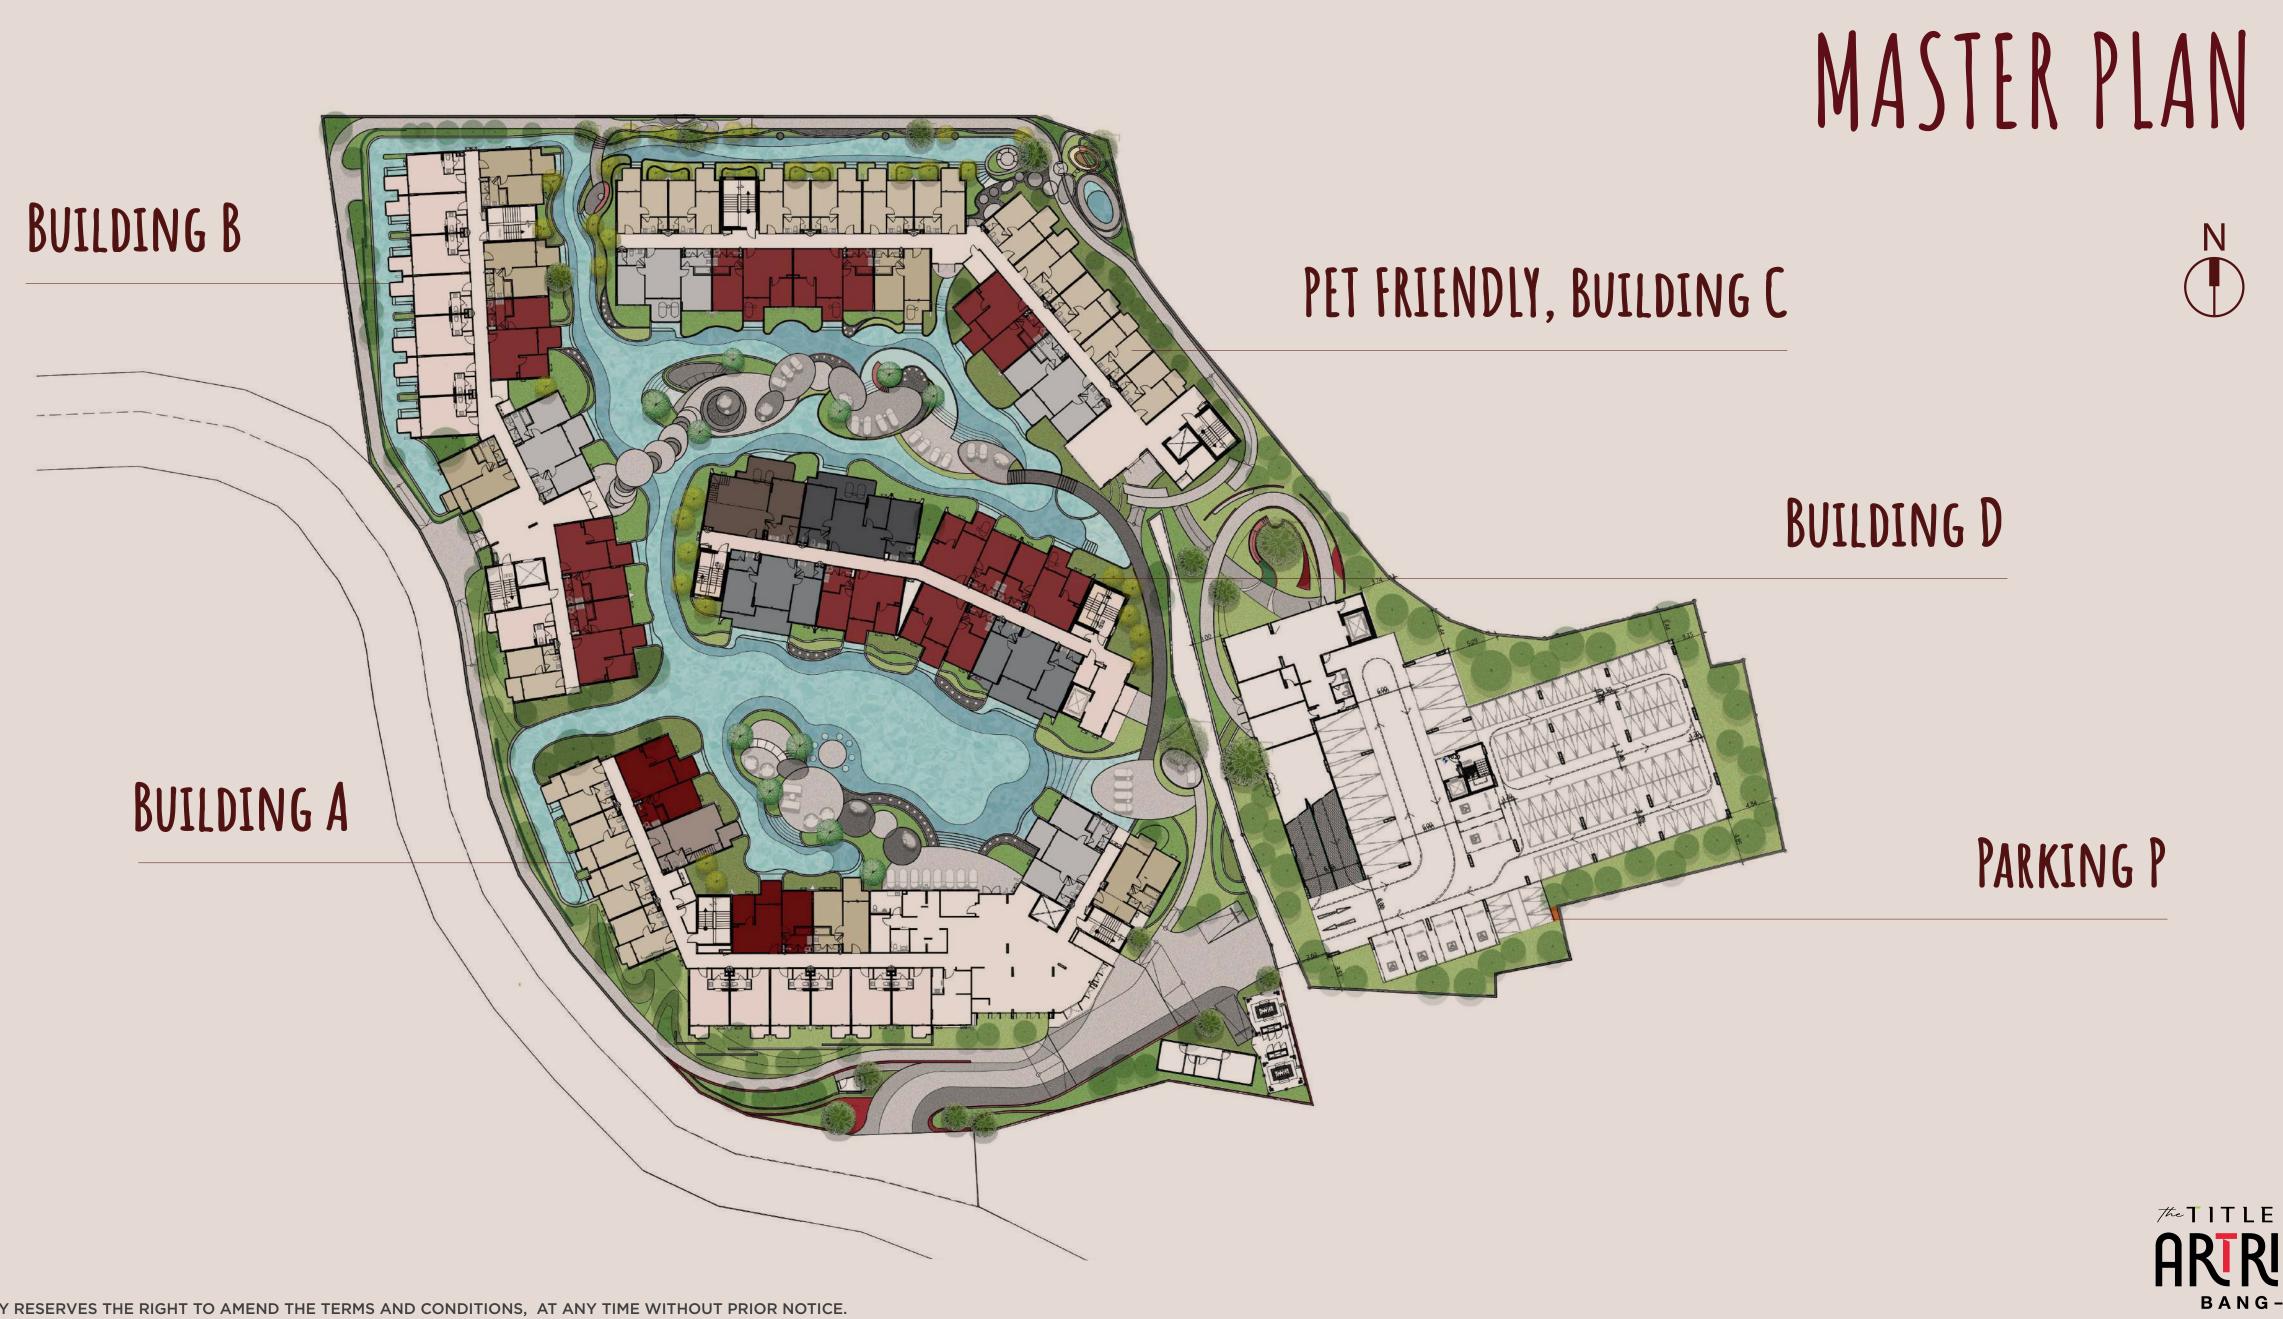

### PROJECT DETAILS

**PROJECT NAME: PROJECT AREA: PROJECT TYPE:** TOTAL UNIT:

THE TITLE ARTRIO BANG-TAO 6-2-72.50 RAIS (10,690 SQ.M.) 4 RESIDENTIAL BUILDINGS, 7 STOREYS **435 UNITS** PARKING SPACES: TOTAL PARKING APPROXIMATELY 238 CARS\* (2 EV PARKING WITH CHARGER & 6 ACCESSIBLE PARKING ) DOUBLE PARKING APPROXIMATELY **55 CARS\*** (DEPENDING ON VEHICLE'S SIZE AND USAGE)