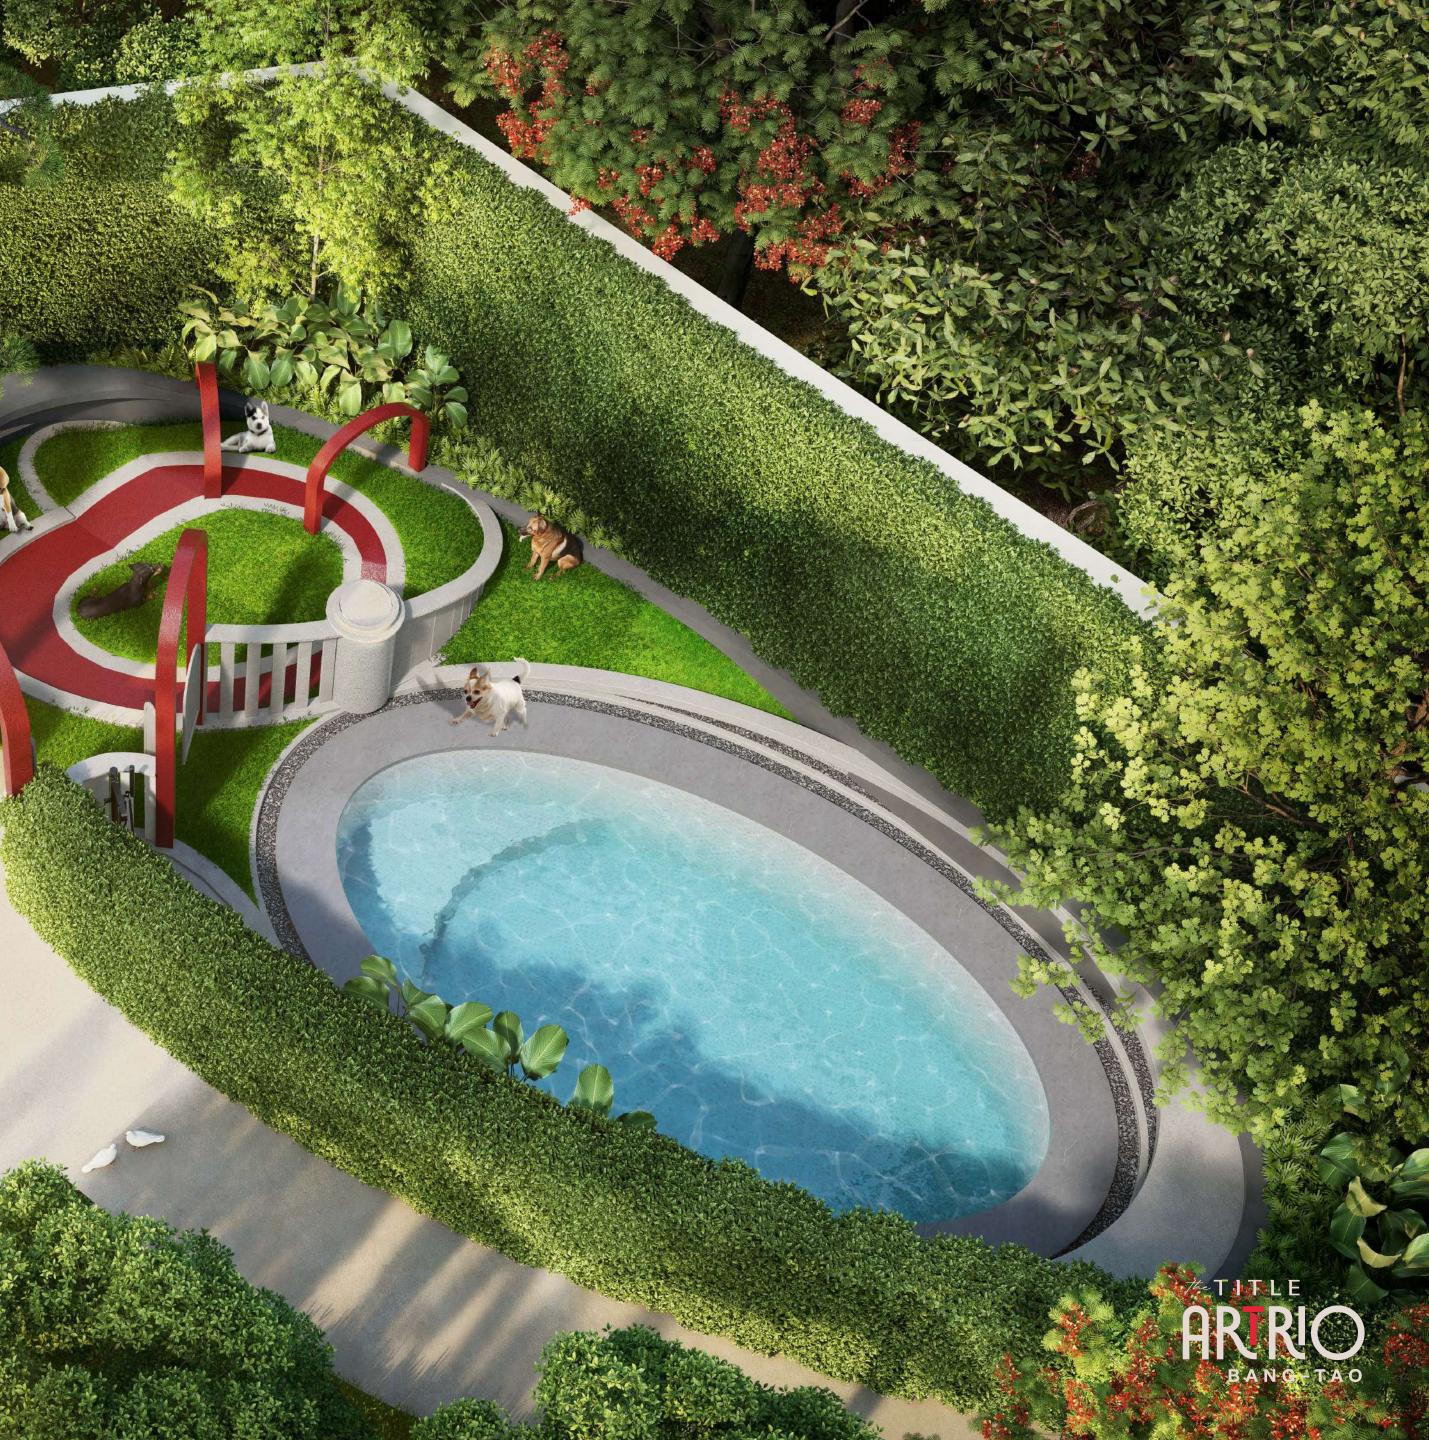

## PET PARK

RATED. ANY CHANGE CAN BE APPLIED WITHOUT NOTICE. ALL RIGHTS RESERVED IMAGES SHOWN ARE COMPUT

- Feature Art Wall
- Garden Walk
- Pool Terrace
- Lap Pool
- Social Pool
- Pool Pavilion
- Jacuzzi Pool
- Waterfall
- Bubble Jet

- Kids Pool
- Relaxing Terrace Floating Pool Terrace
  - Fun Pool
  - Water Feature
  - Waterfall Seating Pod
  - Sunken Pool Terrace
  - Circular Bridge
  - Secluded Pool Terrace
  - Sunken Seat
  - Pet Pool & Playground
- Sculptural Playground
- Lazy Pool with Waterspout & Pool Access