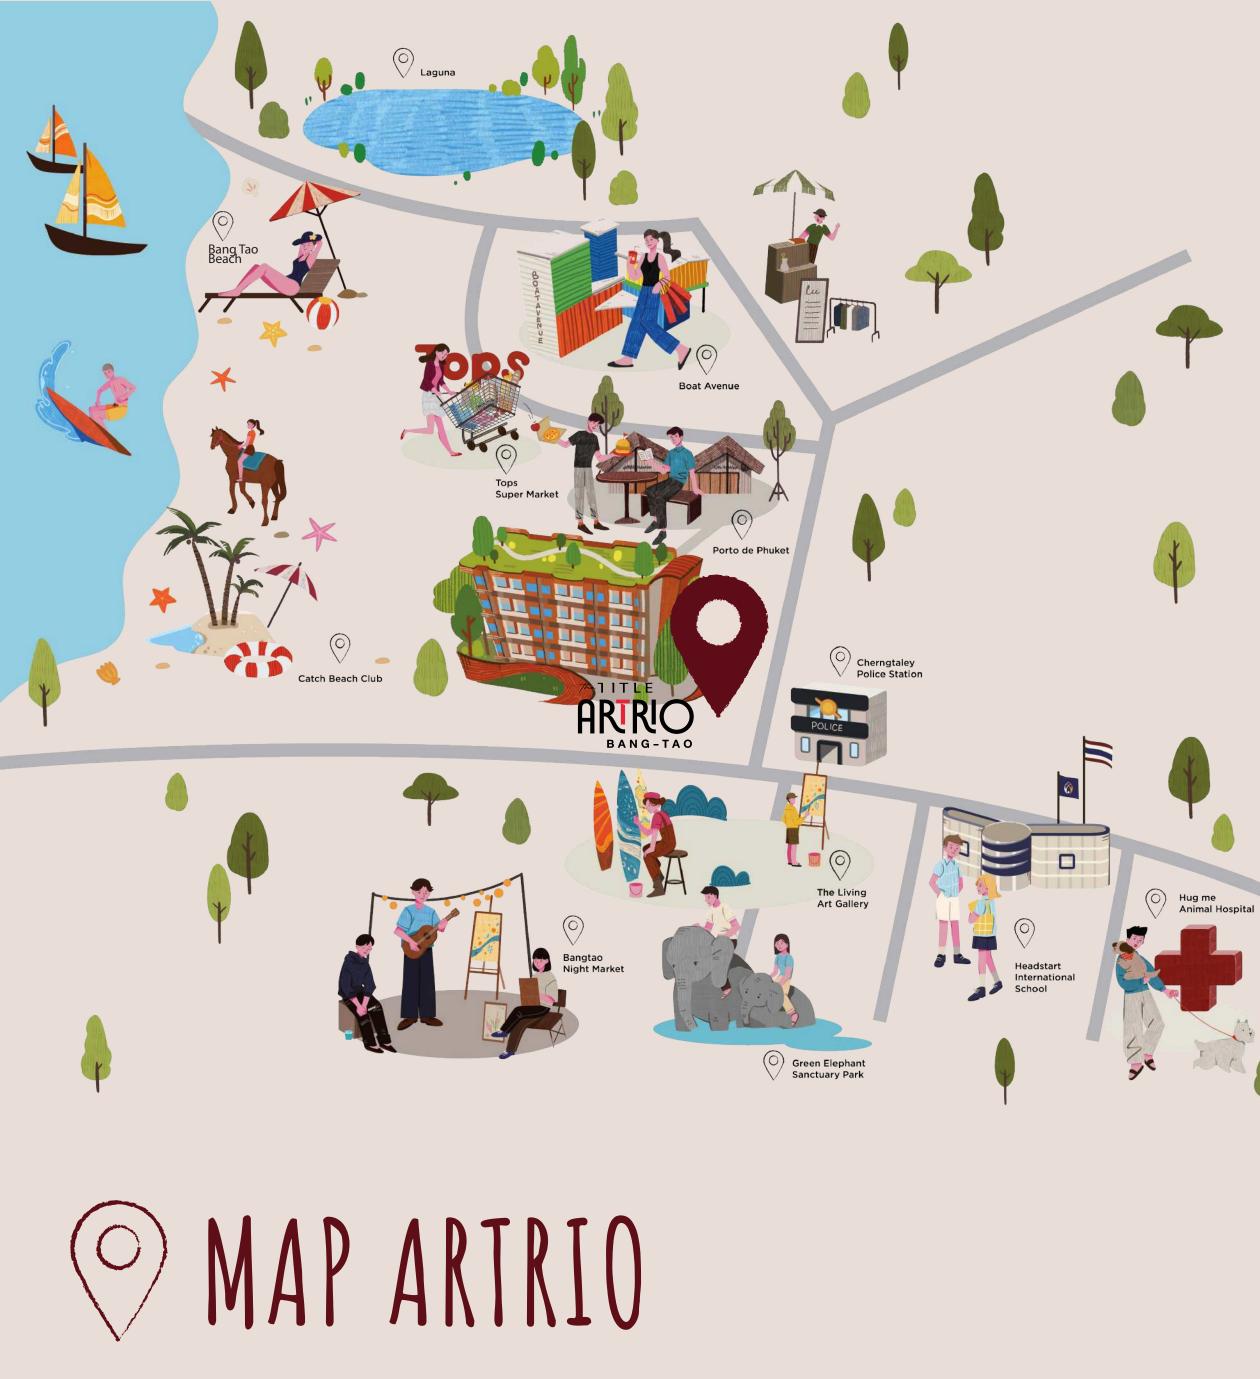

#### SHOPPING MALL/ MARKET

| 1. Porto De Phuket<br>3. Wine Connection<br>5. Villa Market                                                        | 350<br>50<br>750 | М.        | <b>4.</b> B | ops Super Market<br>oat Avenue<br>angtao Night Market | 50<br>700<br>1.2 | ľ |
|--------------------------------------------------------------------------------------------------------------------|------------------|-----------|-------------|-------------------------------------------------------|------------------|---|
| <b>BEACH</b><br>1. Bang tao                                                                                        | 1.8              | KM.       | 2. Sı       | urin                                                  | 4.0              | ł |
| <b>HOSPITAL</b><br>1. Thanyapura Medical Center<br>2. Bangkok Hospital Clinic Bangtao<br>3. Hug Me Animal Hospital |                  |           | 2.3         | KM.<br>KM.<br>KM.                                     |                  |   |
| <b>SCHOOL</b><br>1. Headstart Internatio                                                                           | nal Sc           | hool      | 1.7         | KM.                                                   |                  |   |
| <b>POLICE STAT</b><br>1. Cherngtalay Police S                                                                      |                  |           | 220         | M.                                                    |                  |   |
| <b>MUSEUM</b><br>1. The Living Art Galler<br>2. Street Art Phuket (F                                               | -                | Old Town) |             | KM.<br>KM.                                            |                  |   |
| <b>RECREATION</b><br>1. Green Elephant Sand<br>2. Laguna Golf Club                                                 |                  | Park      |             | KM.<br>KM.                                            |                  |   |
| <b>SPA</b><br>1. Angsana Laguna Spa                                                                                | a 2.8            | KM.       | 2. Ba       | anyan Tree Spa                                        | 3.6              | ŀ |
| INTERNATIO<br>PHUKET AIR                                                                                           |                  | -         | STI         | 2                                                     |                  |   |
| 1. Airport                                                                                                         |                  |           | 19.6        | KM.                                                   | The TIT          |   |

#### M. M. KM.

\_\_\_\_\_

\_\_\_\_\_

\_\_\_\_\_

TITLE RRO BANG-TAO