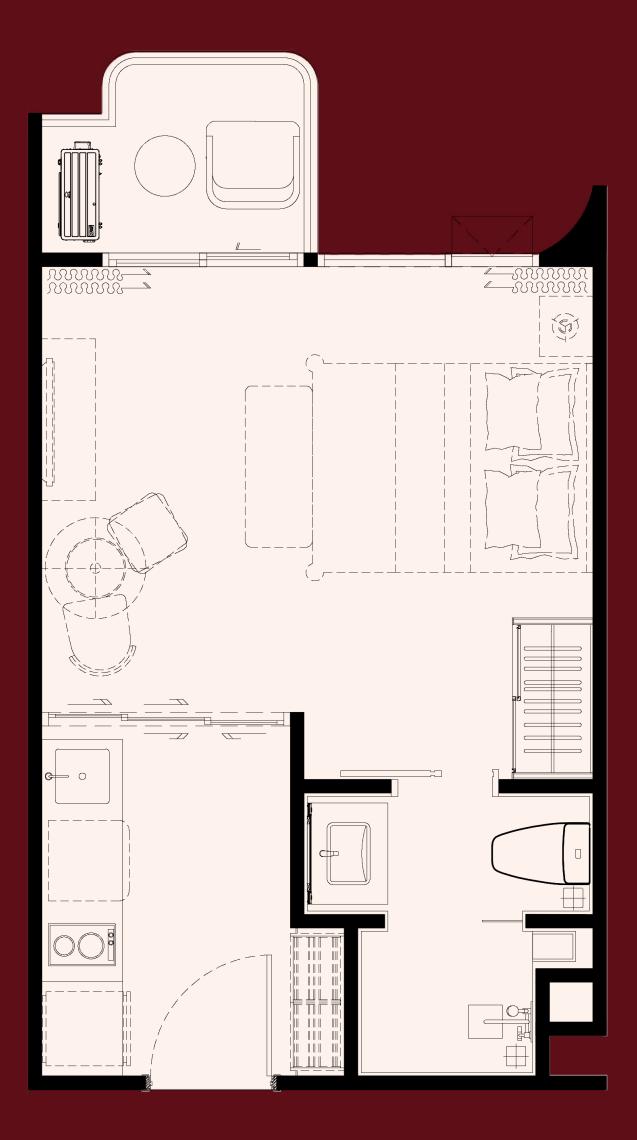

#### SHOW UNIT Standard Decoration 1Bedroom S

28 SQ.M.

\*COMPANY RESERVES THE RIGHT TO AMEND THE TERMS AND CONDITIONS, AT ANY TIME WITHOUT PRIOR NOTICE. \*THE IMAGES SHOWN ARE COMPUTER GENERATED. ANY CHANGE CAN BE APPLIED WITHOUT NOTICE. ALL RIGHTS RESERVED