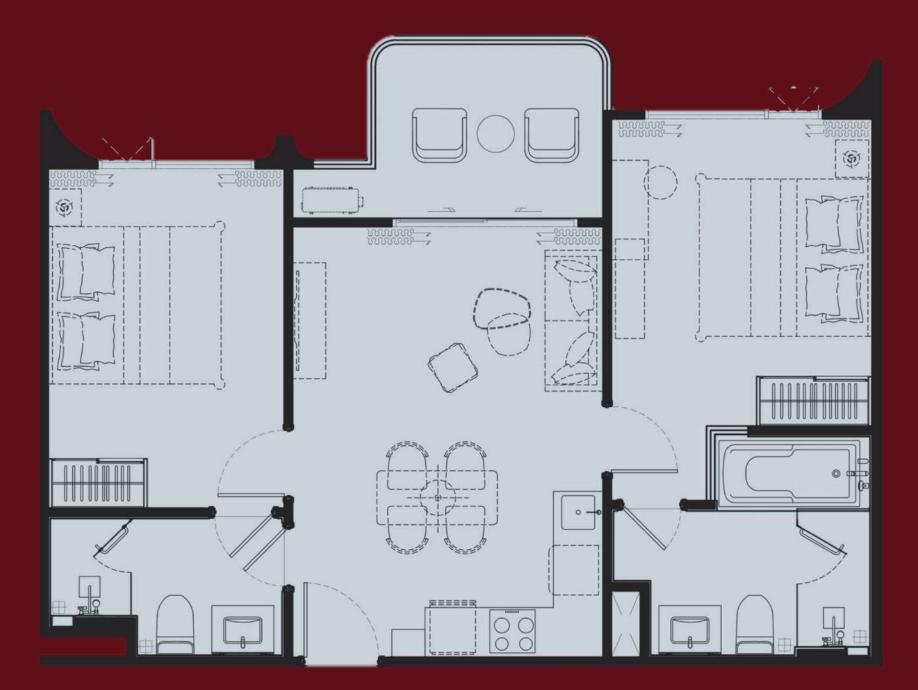

HE IMAGES SHOWN ARE COMPUTER GENERATED. ANY CHANGE CAN BE APPLIED WITHOUT NOTICE. ALL RIGHTS RESERVED



### GYM & FITNESS

K



## KID'S CLUB

-

\*THE IMAGES SHOWN ARE COMPUTER GENERATED. ANY CHANGE CAN BE APPLIED WITHOUT NOTICE. ALL RIGHTS RESERVED

IERROT









\*COMPANY RESERVES THE RIGHT TO AMEND THE TERMS AND CONDITIONS, AT ANY TIME WITHOUT PRIOR NOTICE. \*THE IMAGES SHOWN ARE COMPUTER GENERATED. ANY CHANGE CAN BE APPLIED WITHOUT NOTICE. ALL RIGHTS RESERVED

#### SHOW UNIT Standard Decoration 1Bedroom S

28 SQ.M.











\*COMPANY RESERVES THE RIGHT TO AMEND THE TERMS AND CONDITIONS, AT ANY TIME WITHOUT PRIOR NOTICE. \*THE IMAGES SHOWN ARE COMPUTER GENERATED. ANY CHANGE CAN BE APPLIED WITHOUT NOTICE. ALL RIGHTS RESERVED

#### SHOW UNIT FULL DECORATION 1BEDROOM S 32 SQ.M.







\*COMPANY RESERVES THE RIGHT TO AMEND THE TERMS AND CONDITIONS, AT ANY TIME WITHOUT PRIOR NOTICE. \*THE IMAGES SHOWN ARE COMPUTER GENERATED. ANY CHANGE CAN BE APPLIED WITHOUT NOTICE. ALL RIGHTS RESERVED

#### SHOW UNIT STANDARD DECORATION 2BEDROOM M 65 SQ.M.