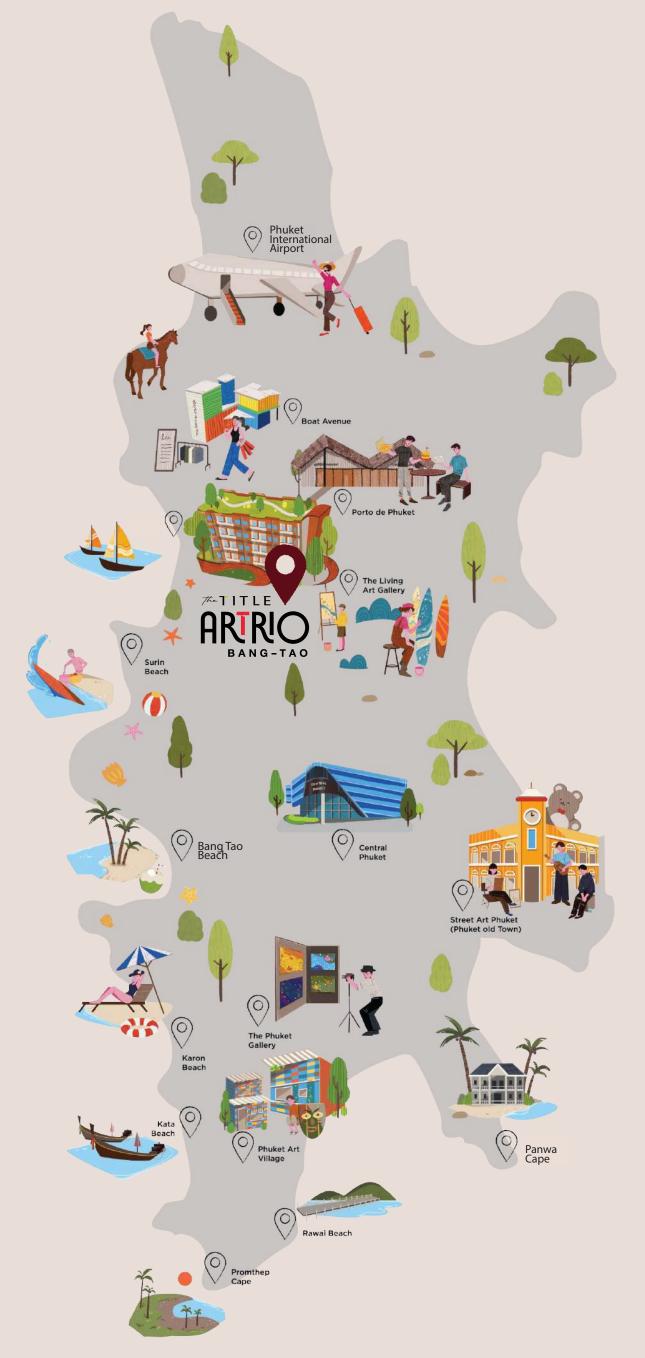

# HERE'S PHUKET ISLAND

famed Bang-T In Old vibrant The island The island Making Phuket like the With a it's an

#### A tropical paradise in Thailand,

- famed for its lively beaches like Patong, Kata, Rawai and Bang-Tao, as well as its rich culture and convenient access.
- In Old Phuket Town, visitors can enjoy
- vibrant Sino-Portuguese architecture, street art, and local cuisine.
- The island offers delicious Thai food and fresh seafood,
- making it a culinary delight.
- Phuket also serves as a gateway to stunning islands
- like the Phi Phi and Similan Islands, perfect for diving and exploring.
- With an international airport and excellent infrastructure,
- it's an ideal destination for both relaxation and adventure.

#### SHOPPING MALL/ MARKET

| 1. Porto De Phuket<br>3. Wine Connection<br>5. Villa Market                                                        | 350<br>50<br>750 | М.        | <b>4.</b> B | ops Super Market<br>oat Avenue<br>angtao Night Market | 50<br>700<br>1.2 | ľ |
|--------------------------------------------------------------------------------------------------------------------|------------------|-----------|-------------|-------------------------------------------------------|------------------|---|
| <b>BEACH</b><br>1. Bang tao                                                                                        | 1.8              | KM.       | 2. Sı       | urin                                                  | 4.0              | ł |
| <b>HOSPITAL</b><br>1. Thanyapura Medical Center<br>2. Bangkok Hospital Clinic Bangtao<br>3. Hug Me Animal Hospital |                  |           | 2.3         | KM.<br>KM.<br>KM.                                     |                  |   |
| <b>SCHOOL</b><br>1. Headstart Internatio                                                                           | nal Sc           | hool      | 1.7         | KM.                                                   |                  |   |
| <b>POLICE STAT</b><br>1. Cherngtalay Police S                                                                      |                  |           | 220         | M.                                                    |                  |   |
| <b>MUSEUM</b><br>1. The Living Art Galler<br>2. Street Art Phuket (F                                               | -                | Old Town) |             | KM.<br>KM.                                            |                  |   |
| <b>RECREATION</b><br>1. Green Elephant Sand<br>2. Laguna Golf Club                                                 |                  | Park      |             | KM.<br>KM.                                            |                  |   |
| <b>SPA</b><br>1. Angsana Laguna Spa                                                                                | a 2.8            | KM.       | 2. Ba       | anyan Tree Spa                                        | 3.6              | ŀ |
| INTERNATIO<br>PHUKET AIR                                                                                           |                  | -         | STI         | 2                                                     |                  |   |
| 1. Airport                                                                                                         |                  |           | 19.6        | KM.                                                   | The TIT          |   |