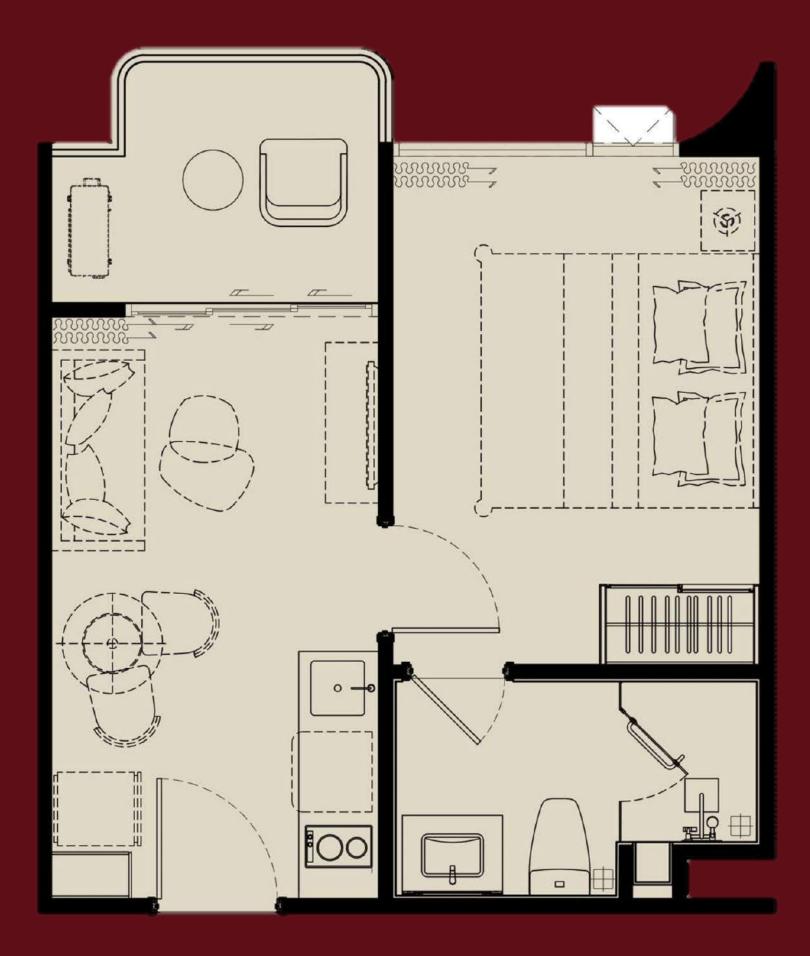

#### SHOW UNIT FULL DECORATION 1BEDROOM S 32 SQ.M.

\*COMPANY RESERVES THE RIGHT TO AMEND THE TERMS AND CONDITIONS, AT ANY TIME WITHOUT PRIOR NOTICE. \*THE IMAGES SHOWN ARE COMPUTER GENERATED. ANY CHANGE CAN BE APPLIED WITHOUT NOTICE. ALL RIGHTS RESERVED